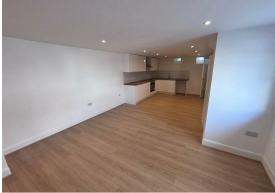

## Please Note:

An annual household income of £40,500 is required to meet the affordability criteria for this property.

The tenancy will begin with a 12 month initial term.

**Kitchen/Living Room** 24'8" x 13'8" (7.53 x 4.19)