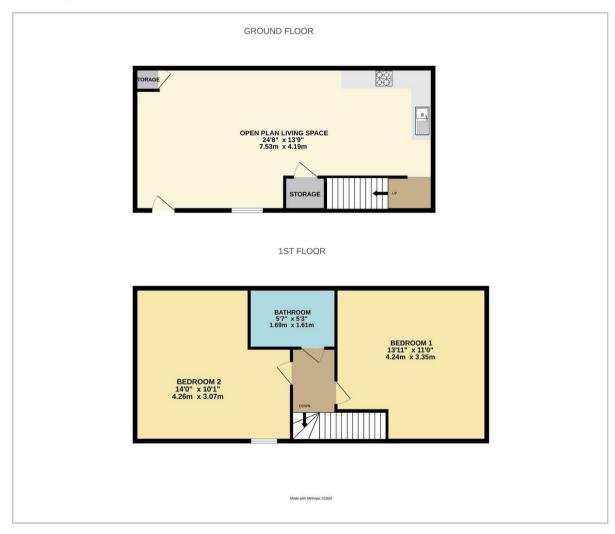

#### Floor Plan

## Please Note:

An annual household income of £40,500 is required to meet the affordability criteria for this property.

The tenancy will begin with a 12 month initial term.

**Kitchen/Living Room** 24'8" x 13'8" (7.53 x 4.19)

Bedroom One

10'11" x 13'10" (3.35 x 4.24)

**Bedroom Two** 10'0" x 13'11" (3.07 x 4.26)

**Bathroom** 5'6" x 5'3" (1.69 x 1.61)

Council Tax Band - To Be Confirmed