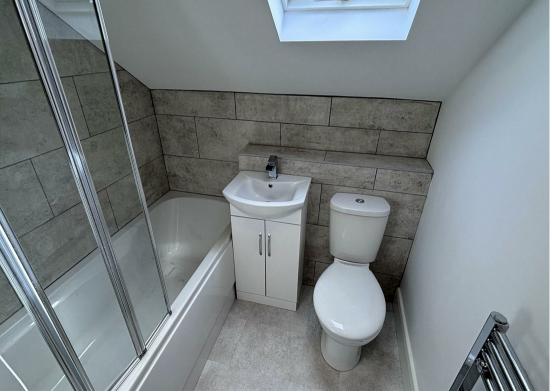

Bedroom One

10'11" x 13'10" (3.35 x 4.24)

**Bedroom Two** 10'0" x 13'11" (3.07 x 4.26)

**Bathroom** 5'6" x 5'3" (1.69 x 1.61)

Council Tax Band - To Be Confirmed